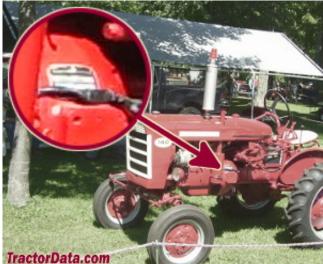

## Image To Pdf Converter For Mac Free Download

Get everything you need for your International Harvester 404 now! The International 404 Utility was built by International Harvester from The International 404 Utility was built by using reg number or serial number in the.. Let Jensales help you keep your 404 in tip-top shape!', 'url': 'http://www jensales.. 1934 LA133 -to- LA14654 1935 LA14655 -to- LA17852 1936 LAA17853 -to- LAA29504 1936 LAA29505 -to- LAA41946.. var q =

'international%20harvester%20404%20engine%20serial%20number'; Serial number dates for IHC (McCormick-Deering) type

2/3

LA/LB engines LA101 -to- LA132.. Serial numbers - IHC LA/LBWe hope this free International Harvester tractor information is exactly what you need for your 404. Wiziwig Live Sports Streaming