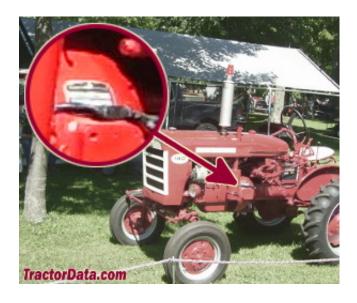

International Harvester 404 Engine Serial Number

International Harvester 404 Engine Serial Number

1/3

For more in-depth information on repairing, restoring or maintaining your International Harvester, you may need a Service, Parts and/or Operator's Manual as well.. 1937 LAA41947 -to- LAA47997 1938 LAA47998 -to- LAA54262 International Harvester Tractor Engine and International Cub after engine serial number Engine overhaul kit for International tractor models: 404 2404.

- 1. international harvester engine numbers
- 2. international harvester engine casting numbers
- 3. international harvester stationary engine serial numbers

Serial Number Information for International 404 Specifications for International 404.. Sometimes all you need is a quick reference for capacities, horsepower, paint codes, etc.. Learn more about Manuals and Kits We offer the world's finest International Harvester 404 manuals as well as high quality International Harvester parts.. Serial Number List -- Farmall Works -- 1926-1971 Farmall Works Previous: 1 of 76: International Harvester Film Collection: L: Library-Archives Digital Collection.. com/International-404-Tractor-Data\_p\_84651 html','og\_descr':'Get free Tractor Data and more for the International Harvester 404 right here! Instant online access to serial number info, paint codes, capacities, weights and more instantly.